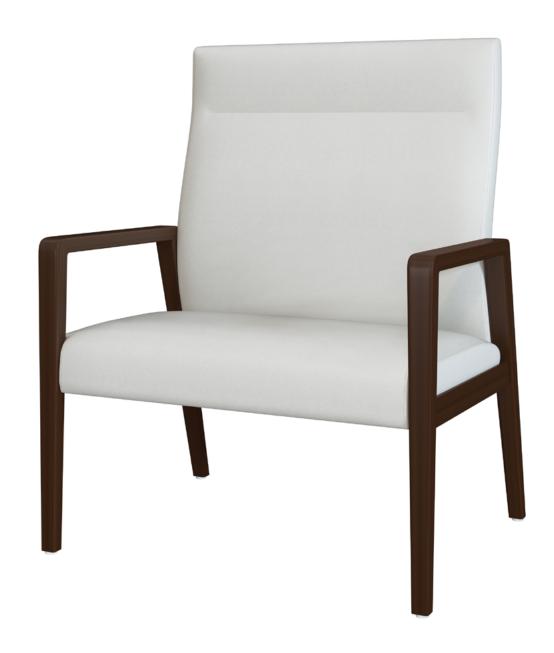

## valdina

Bariatric 34W Tall Back

Kwalu's Valdina Bariatric chair redefines comfort and style for every lounge, lobby or waiting room guest. Built for maximum stability and strength, utilizing our steel reinforced joint system, this thoughtfully designed chair accommodates generous proportions and is available in two back heights. The chair back extends to the seat rail and the cleanout is incorporated behind the seat cushion providing a clean, functional look.

Model: VLDFIXB34P 34W 27D 43H 30SW 19SD 19SH 26AH