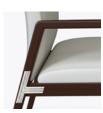

## valdina

Bariatric 34W Tall Back

Kwalu's Valdina Bariatric chair redefines comfort and style for every lounge, lobby or waiting room guest. Built for maximum stability and strength, utilizing our steel reinforced joint system, this thoughtfully designed chair accommodates generous proportions and is available in two back heights. The chair back extends to the seat rail and the cleanout is incorporated behind the seat cushion providing a clean, functional look.

Model: VLDFIXB34P 34W 27D 43H 30SW 19SD 19SH 26AH