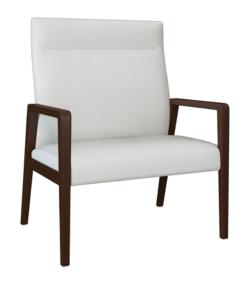

## valdina

Bariatric 34W Tall Back

Kwalu's Valdina Bariatric chair redefines comfort and style for every lounge, lobby or waiting room guest. Built for maximum stability and strength, utilizing our steel reinforced joint system, this thoughtfully designed chair accommodates generous proportions and is available in two back heights. The chair back extends to the seat rail and the cleanout is incorporated behind the seat cushion providing a clean, functional look.

## Statement of Line

34W 27D 35H 26AH

**VLDFIXB34P** 34W 27D 43H 26AH

**VLDFIXB46G** 46W 27.5D 35H 26AH

**VLDFIXB46P** 46W 27.5D 43H 26AH