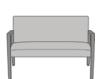

## valdina

Bariatric 34W Tall Back

Kwalu's Valdina Bariatric chair redefines comfort and style for every lounge, lobby or waiting room guest. Built for maximum stability and strength, utilizing our steel reinforced joint system, this thoughtfully designed chair accommodates generous proportions and is available in two back heights. The chair back extends to the seat rail and the cleanout is incorporated behind the seat cushion providing a clean, functional look.

Model: VLDFIXB34P 34W 27D 43H 30SW 19SD 19SH 26AH