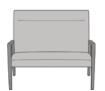

## valdina

Bariatric 34W Tall Back

Kwalu's Valdina Bariatric chair redefines comfort and style for every lounge, lobby or waiting room guest. Built for maximum stability and strength, utilizing our steel reinforced joint system, this thoughtfully designed chair accommodates generous proportions and is available in two back heights. The chair back extends to the seat rail and the cleanout is incorporated behind the seat cushion providing a clean, functional look.

Model: VLDFIXB34P 34W 27D 43H 30SW 19SD 19SH 26AH